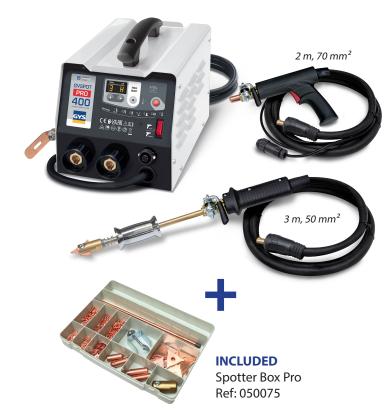

# **GYSPOT PRO 400**

Ref. 052185

400V steel dent puller with 3800A output current, ideal for all steel straightening and dent pulling jobs.

Quite efficient thanks to 2 guns, one automatic and one with trigger, and its user friendly control panel.

### **Cables length**

Power supply: 8 m

Earth: 2 m Gun: 2 m +3 m

# **DELIVERED AS A STANDARD WITH:**

- Earth cable 70 mm<sup>2</sup> (2m long cable)
- 2 multi functional guns (connector):
- inertia hammer with star
- welding of studs, rivets and rings
- contact shrinking, graphite pen.
- 8 m long mains supply cable
- an accessories box with consumables