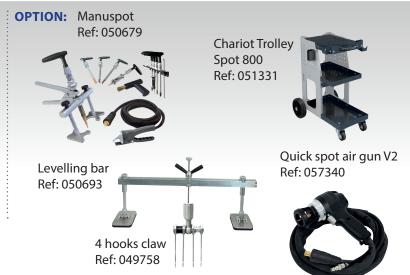

# **DELIVERED AS A STANDARD WITH:**

- Earth cable 70 mm<sup>2</sup> (2m long cable)
- 2 multi functional guns (connector):
- inertia hammer with star
- welding of studs, rivets and rings
- contact shrinking, graphite pen.
- 8 m long mains supply cable
- an accessories box with consumables