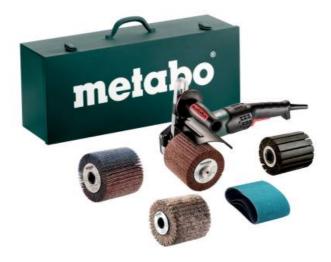

## SE 17-200 RT Set (602259500) Burnishing machine (220-240 V / 50 - 60 Hz); Metal Carry Case

Order no. 602259500 EAN 4007430323552

Product may differ from Image

- Powerful burnishing machine for sanding, satin-finishing, brushing and high-gloss polishing of e.g. stainless steel
- Maximum productivity thanks to powerful 1,700 Watt motor and high-performance planetary gear train
- Perfect ergonomics thanks to slim handle area for optimal guidance and low-fatigue working
- Metabo Marathon motor with patented dust protection for long service life
- Vario-Tacho-Constamatic (VTC)-Full Wave Electronics with Thumbwheel: for working at customised speeds to suit the application material and speeds that remain almost constant, even under load
- Spindle lock and tool-free flange nut for fast accessory change
- Fast and tool-free adjustment of guard and side handle
- Smooth-running, form-fit mounting arbor for a uniform grinding result
- Overload protection: protects the motor from overheating
- Electronic soft start for smooth start-up
- Restart protection: prevents unintentional start-up after power supply interruption
- Auto-stop carbon brushes to protect the motor

## Scope of delivery

Side handle

- 1 Expansion roller (Ø90x100mm)
- 3 Sanding belts (Ø90x100mm; P80)
- 1 Fleece grinding wheel (Ø105x100mm; P280)
- 1 Flap wheel (Ø105x100mm; P80)
- 1 Flap / fleece grinding wheel (Ø105x100mm; P180)

Metal carry case

www.metabo.com 2/2