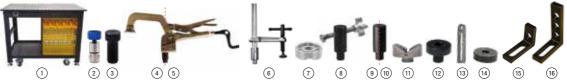

## Rhino Cart + 66 Piece Fixture kit

| Item | Part No.  | Description                                                                                                                                                                                                            |     | Qty |
|------|-----------|------------------------------------------------------------------------------------------------------------------------------------------------------------------------------------------------------------------------|-----|-----|
| 1    | TDQ612075 | Welding Table, 1200 x 750 mm, 910 mm height, 16 mm thickness, 16 mm hole, 50 x 50 mm grid pattern, Nitrided Finishing Tabletop, Adjustment Height Range by Leveling Pad from 0 - 50 mm, 680 kg static loading capacity |     | 1   |
| 2    | T65055    | Ball Lock Bolt, Adjustable range: 22 mm - 27 mm. Connecting tables to accessories and accessories to accessories                                                                                                       |     | 10  |
| 3    | T64201    | Locating Pin goes into 16 mm holes, no locking                                                                                                                                                                         | 0.1 | 2   |
| 4    | PT07K     | Inserta Pliers, 60 mm opening, Max. 50 mm reach                                                                                                                                                                        | 0.3 | 2   |
| 5    | PT09K     | Inserta Pliers, 100 mm opening, Max. 75 mm reach                                                                                                                                                                       | 0.4 | 2   |
| 6    | UDN6150   | Inserta Clamp, 150 mm opening, 83 mm reach, 16 x 8 mm (D Rail), T-Handle                                                                                                                                               | 0.5 | 2   |
| 7    | T64217    | Magnetic Top V pads for Inserta Pliers and Inserta Clamps                                                                                                                                                              | 0.1 | 2   |
| 8    | TCX6210   | Side Clamp, 38 mm stroke                                                                                                                                                                                               | 0.3 | 2   |
| 9    | T64203    | Stop, ø 25 x 38 mm                                                                                                                                                                                                     | 0.2 | 4   |
| 10   | T64205    | Stop, ø 25 x 50 mm                                                                                                                                                                                                     | 0.2 | 4   |
| 11   | T64216    | V-Block, ø 40 x 23 mm                                                                                                                                                                                                  | 0.1 | 8   |
| 12   | T64211    | V-Block Spacer, ø 38 x 11.5 mm                                                                                                                                                                                         | 0.1 | 4   |
| 13   | T60630    | D-Stop Bar, 120 x 25 x 11.5 mm                                                                                                                                                                                         | 0.1 | 8   |
| 14   | T50737    | Magnetic Rest Button, ø 40 x 11.5 mm                                                                                                                                                                                   | 0.1 | 12  |
| 15   | T60304    | Right Angle Bracket, 41 x 91 x 30 mm                                                                                                                                                                                   | 0.2 | 2   |
| 16   | T60305    | Right Angle Bracket, 91 x 91 x 30 mm                                                                                                                                                                                   | 0.2 | 2   |