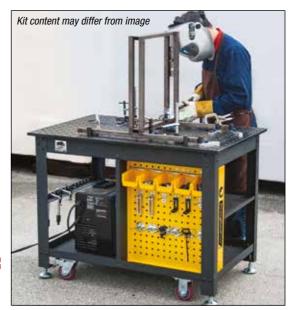

## **Rhino Cart Mobile Fixing Station**

The Rhino Cart Mobile Fixing Station is a turnkey system for fixing and clamping in welding and fabrication.
Clamp and fixture at any point on the reversible, flat, nitrided (heat treated) 1200 x 750 mm tabletop for accuracy in all of your setups.

Accurately fit-up and hold workpieces for tacking and welding with the Rhino Cart package, including: The Rhino Cart Welding Table + 66 piece Fixture Kit.

| Part No.     | Tabletop<br>size | Tabletop<br>thickness | Holes<br>diameter | Grid<br>pattern | Table<br>height | Loading capacity | Package<br>gross weight |
|--------------|------------------|-----------------------|-------------------|-----------------|-----------------|------------------|-------------------------|
| TDQ612075-K1 | 1200 x 750 mm    | 16 mm                 | 16 mm             | 50 x 50 mm      | 910 mm          | 680 ka           | 235 ka                  |

## Rhino Cart + 66 Piece Fixture kit

| Item | Part No.  | Description                                                                                                                                                                                                            |     | Qty |
|------|-----------|------------------------------------------------------------------------------------------------------------------------------------------------------------------------------------------------------------------------|-----|-----|
| 1    | TDQ612075 | Welding Table, 1200 x 750 mm, 910 mm height, 16 mm thickness, 16 mm hole, 50 x 50 mm grid pattern, Nitrided Finishing Tabletop, Adjustment Height Range by Leveling Pad from 0 - 50 mm, 680 kg static loading capacity |     | 1   |
| 2    | T65055    | Ball Lock Bolt, Adjustable range: 22 mm - 27 mm. Connecting tables to accessories and accessories to accessories                                                                                                       |     | 10  |
| 3    | T64201    | Locating Pin goes into 16 mm holes, no locking                                                                                                                                                                         | 0.1 | 2   |
| 4    | PT07K     | Inserta Pliers, 60 mm opening, Max. 50 mm reach                                                                                                                                                                        | 0.3 | 2   |
| 5    | PT09K     | Inserta Pliers, 100 mm opening, Max. 75 mm reach                                                                                                                                                                       | 0.4 | 2   |
| 6    | UDN6150   | Inserta Clamp, 150 mm opening, 83 mm reach, 16 x 8 mm (D Rail), T-Handle                                                                                                                                               | 0.5 | 2   |
| 7    | T64217    | Magnetic Top V pads for Inserta Pliers and Inserta Clamps                                                                                                                                                              | 0.1 | 2   |
| 8    | TCX6210   | Side Clamp, 38 mm stroke                                                                                                                                                                                               | 0.3 | 2   |
| 9    | T64203    | Stop, ø 25 x 38 mm                                                                                                                                                                                                     | 0.2 | 4   |
| 10   | T64205    | Stop, ø 25 x 50 mm                                                                                                                                                                                                     | 0.2 | 4   |
| 11   | T64216    | V-Block, ø 40 x 23 mm                                                                                                                                                                                                  | 0.1 | 8   |
| 12   | T64211    | V-Block Spacer, ø 38 x 11.5 mm                                                                                                                                                                                         | 0.1 | 4   |
| 13   | T60630    | D-Stop Bar, 120 x 25 x 11.5 mm                                                                                                                                                                                         | 0.1 | 8   |
| 14   | T50737    | Magnetic Rest Button, ø 40 x 11.5 mm                                                                                                                                                                                   | 0.1 | 12  |
| 15   | T60304    | Right Angle Bracket, 41 x 91 x 30 mm                                                                                                                                                                                   | 0.2 | 2   |
| 16   | T60305    | Right Angle Bracket, 91 x 91 x 30 mm                                                                                                                                                                                   | 0.2 | 2   |